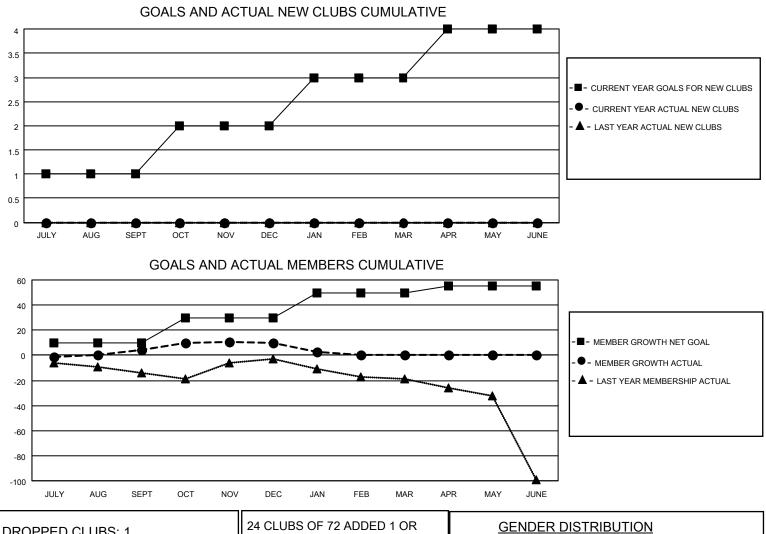

## LOCATION NETHERLANDS

District 110CW

Results as of: 1/31/2023

| Clubs                 |               |           |               | Members               |                        |                         |                                                    |
|-----------------------|---------------|-----------|---------------|-----------------------|------------------------|-------------------------|----------------------------------------------------|
| RESULTS FOR 2022-2023 |               |           |               | RESULTS FOR 2022-2023 |                        |                         |                                                    |
| QUARTER               | NEW CLUB GOAL | NEW CLUBS | DROPPED CLUBS | QUARTER               | BER GROWTH NET<br>GOAL | MEMBER GROWTH<br>ACTUAL | DROPPED<br>MEMBERS ACTUAL<br>(including transfers) |
| JULY/AUG/SEPT         | 1             | 0         | 1             | JULY/AUG/SEPT         | 10                     | 9                       | 4                                                  |
| OCT/NOV/DEC           | 1             | 0         | 0             | OCT/NOV/DEC           | 20                     | 22                      | 15                                                 |
| JAN/FEB/MAR           | 1             | 0         | 0             | JAN/FEB/MAR           | 20                     | 7                       | 13                                                 |
| APR/MAY/JUNE          | 1             | 0         | 0             | APR/MAY/JUNE          | 5                      | 0                       | 0                                                  |

| DROPPED CLUBS: 1 |    | 24 CLUBS OF 72 ADDED 1 OR<br>MORE NEW MEMBERS | GENDER DISTRIBUTION               |                |  |
|------------------|----|-----------------------------------------------|-----------------------------------|----------------|--|
|                  |    |                                               | MALE                              | 1,491 (89.28%) |  |
|                  |    |                                               | FEMALE                            | 179 (10.72%)   |  |
| DROPPED MEMBERS  |    |                                               | NON BINARY                        | 0 (0.00%)      |  |
|                  | _  |                                               | PREFER NOT TO ANSWER              | 0 (0.00%)      |  |
| DECEASED         | 5  |                                               |                                   |                |  |
| CLUB CANCELLED   | 0  | CLICK HERE FOR CUMULATIVE                     | TOTAL FAMILY UNIT MEMBERS         | s 0            |  |
| OTHER            | 27 | MEMBERSHIP DATA                               |                                   |                |  |
| TOTAL            | 32 |                                               | FAMILY MEMBERS PAYING HALF DUES 0 |                |  |
|                  |    |                                               |                                   |                |  |
| OTHER            | 27 |                                               | TOTAL FAMILY UNIT MEMBERS         | s 0            |  |